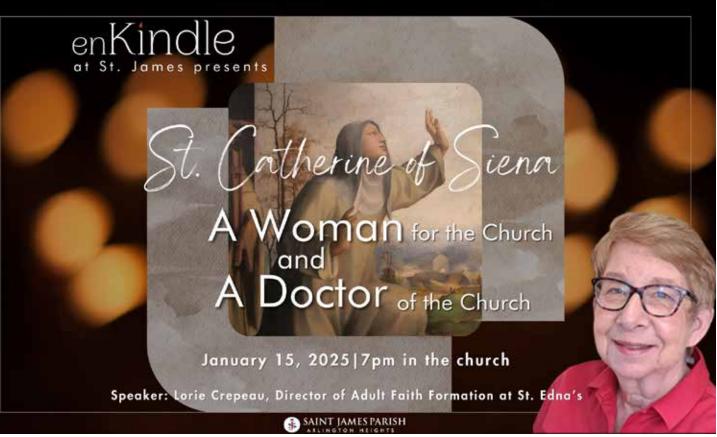

mily        |
| John Velasco                      | Bernadette (Bunny) Velasco     |
| Donald Vick                       | Marilyn Vick                   |
| Gerry WardTh                      | e Healy, Leno, Flaherty Family |
| Jayne Weingart                    | The Powers & Lenihan Families  |
| Grace & E. Charles Wemlinger      | Carol Flemming                 |
| Michael and Mary Whelan           | Whelan Family                  |
| Benjamin Yturralde                | Ben and Ruth Yturralde         |
| May Yturralde                     | Ben and Ruth Yturralde         |
| Zofia Zarzecka                    | Beata Selbka                   |

Your contributions made in memory of loved ones helped us decorate the church for Christmas. Thank you for your generosity!

## **NEXT MONTH**





## PATH TO SUNDAY GOSPEL REFLECTION



# "Elizabeth, inspired by the Holy Spirit, honors Mary... for her relationship with her Son."

Ever wonder why we Catholics honor Mary? You can find it in this Sunday's Gospel reading. The Gospel comes from Luke 1:39-45. In the verses immediately before 38-45, we hear of how the Archangel Gabriel announced to Mary that she would conceive and bear a son, as well as inform her that her cousin Elizabeth had conceived a child in her old age. At that, Mary, with the Christ child in her womb, sets off to see her cousin.

When Mary arrives at her cousin's house, Elizabeth, "filled with the Holy Spirit," says, "Blessed are you among women, and blessed is the fruit of your womb. And how does this happen to me, that the mother of my Lord should come to me?" W