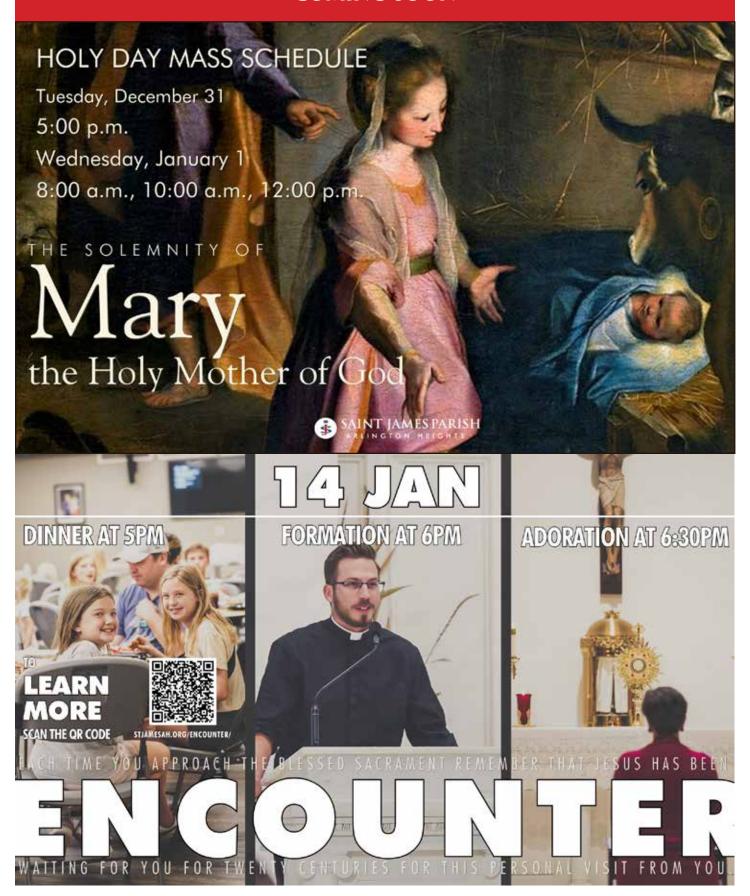

#### Tuesday, December 24 Christmas Eve

All Masses Offered for the People of the Parish

#### Wednesday, December 25 The Nativity of the Lord

All Masses Offered for the People of the Parish