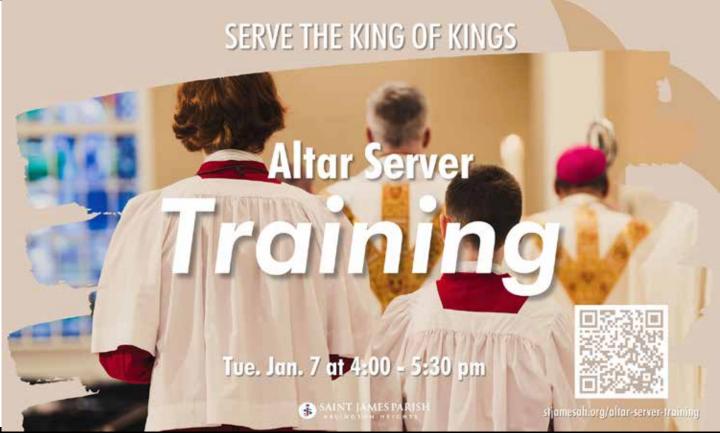

Family        |
| John Velasco                      | Bernadette (Bunny) Velasco     |
| Donald Vick                       | Marilyn Vick                   |
| Gerry WardTh                      | e Healy, Leno, Flaherty Family |
| Jayne Weingart                    | The Powers & Lenihan Families  |
| Grace & E. Charles Wemlinger      | Carol Flemming                 |
| Michael and Mary Whelan           | Whelan Family                  |
| Benjamin Yturralde                | Ben and Ruth Yturralde         |
| May Yturralde                     | Ben and Ruth Yturralde         |
| Zofia Zarzecka                    | Beata Selbka                   |

Your contributions made in memory of loved ones helped us decorate the church for Christmas. Thank you for your generosity!

## **NEXT MONTH**





## PATH TO SUNDAY GOSPEL REFLECTION



# "Elizabeth, inspired by the Holy Spirit, honors Mary... for her relationship with her Son."

Ever wonder why we Catholics honor Mary? You can find it in this Sunday's Gospel reading. The Gospel comes from Luke 1:39-45. In the verses immediately before 38-45, we hear of how the Archangel Gabriel announced to Mary that she would conceive and bear a son, as well as inform her that her cousin Elizabeth had conceived a child in her old age. At that, Mary, with the Christ child in her womb, sets off to see her cousin.

When Mary arrives at her cousin's house, Elizabeth, "filled with the Holy Spirit," says, "Blessed are you among women, and blessed is the fruit of your womb. And how does this happen to me, that the mother of my Lord should come to me?"